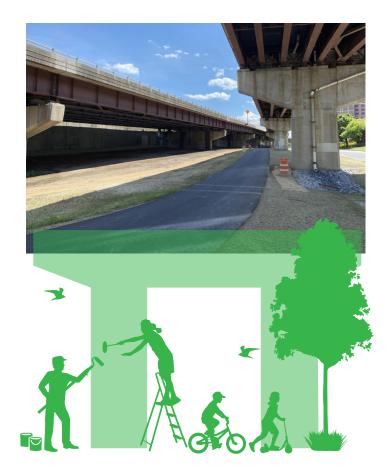

## Public Meeting #1

Brainstorm and share ideas!

**WHAT:** The South End Connector is a new shared use trail below I-787 in the South End. We need your ideas to help create a design that will activate this space.